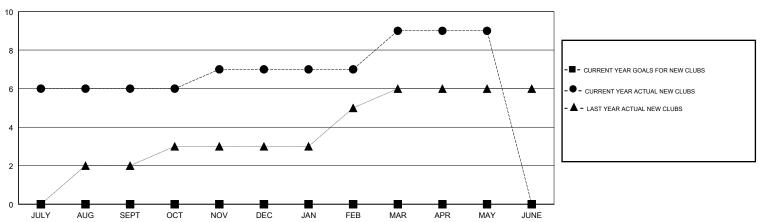

## GOALS AND ACTUAL NEW CLUBS CUMULATIVE

| DROPPED CLUBS: 3 |     | 85 CLUBS OF 120 ADDED 1 OR MORE<br>NEW MEMBERS | GENDER DISTRIBUTION           MALE         3,688 (85.53%)           FEMALE         624 (14.47%) |                  |       |
|------------------|-----|------------------------------------------------|-------------------------------------------------------------------------------------------------|------------------|-------|
| DROPPED MEMBERS  |     |                                                | Women Percentage Fisca                                                                          | al Year Goal: 0% |       |
| DECEASED         | 15  | CLICK HERE FOR CUMULATIVE MEMBERSHIP DATA      | TOTAL FAMILY UNIT MEMBERS 1                                                                     |                  | 1,143 |
| CLUB CANCELLED   | 17  |                                                | FAMILY MEMBERS PAYING HALF DUES                                                                 |                  | 500   |
| OTHER            | 132 |                                                |                                                                                                 |                  | 599   |
| TOTAL            | 164 |                                                |                                                                                                 |                  |       |