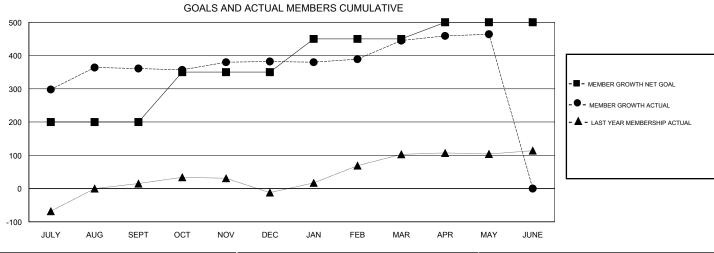

## GOALS AND ACTUAL NEW CLUBS CUMULATIVE

| DROPPED CLUBS: 3 |     | 85 CLUBS OF 120 ADDED 1 OR MORE<br>NEW MEMBERS | GENDER DISTRIBUTION           MALE         3,688 (85.53%)           FEMALE         624 (14.47%) |                  |       |
|------------------|-----|------------------------------------------------|-------------------------------------------------------------------------------------------------|------------------|-------|
| DROPPED MEMBERS  |     |                                                | Women Percentage Fisca                                                                          | al Year Goal: 0% |       |
| DECEASED         | 15  | CLICK HERE FOR CUMULATIVE MEMBERSHIP DATA      | TOTAL FAMILY UNIT MEMBERS 1                                                                     |                  | 1,143 |
| CLUB CANCELLED   | 17  |                                                | FAMILY MEMBERS PAYING HALF DUES                                                                 |                  | 500   |
| OTHER            | 132 |                                                |                                                                                                 |                  | 599   |
| TOTAL            | 164 |                                                |                                                                                                 |                  |       |